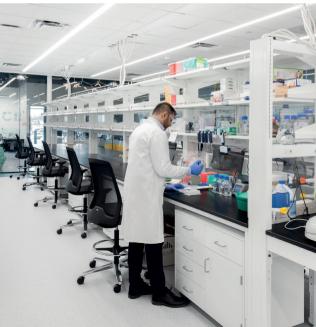

Targeted at high-potential, early-stage scientific ventures, the site offers shared open lab spaces with over 100 lab benches, premium private offices, and workstations.

Flexible, fully equipped, and supported by a staff of scientists, the site offers shared equipment and access to many academic institutes in Paris.

Located both at Hôtel-Dieu, at the heart of a working hospital and at the Broussais campus, BioLabs Paris is launching interim space to kickstart the growth of our innovation community. Building a deep bench for your research, the space and team will enable up to thirty life science companies to establish and grow roots in the area.