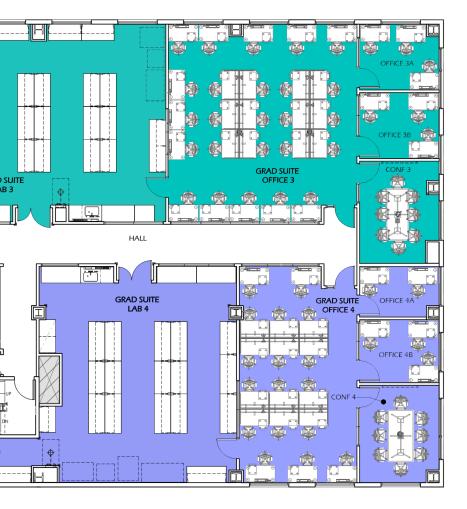

## BIOLABS SAN DIEGO FLOOR PLAN

*Four private, turnkey BSL-2 lab + office suites— available immediately!* 

### **SUITE 3**

**1,470 SQ FT** PRIVATE LAB**33** BENCHES

#### 1,091 SQ FT PRIVATE OFFICE

- 24 DESKS/CHAIRS
- 2 PRIVATE OFFICES EACH
  WITH 3 DESKS/CHAIRS
- FURNISHED MEETING ROOM
  WITH AV SET-UP
- DIRECT NATURAL LIGHT

### **SUITE 4**

1,247 SQ FT PRIVATE LAB23 BENCHES

#### 946 SQ FT PRIVATE OFFICE

- 20 DESKS/CHAIRS
- 2 PRIVATE OFFICES EACH WITH 3 DESKS/CHAIRS
- FURNISHED MEETING ROOM
  WITH AV SET-UP
- DIRECT NATURAL LIGHT