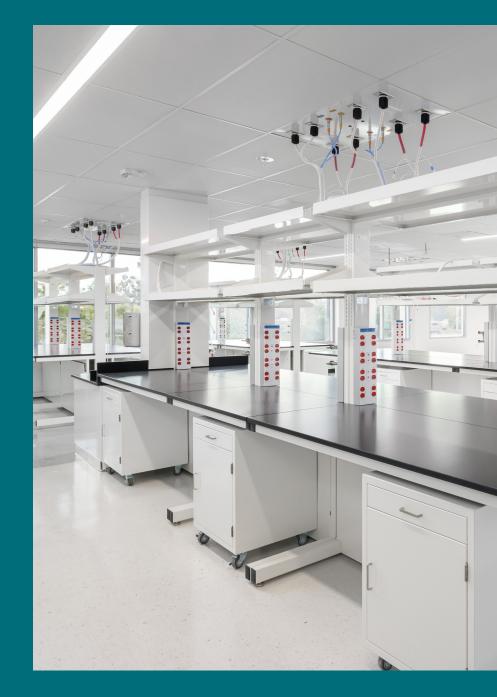

#### **Dedicated Lab Amenities in Each Suite:**

- Private tissue culture lab outfitted with 1 biosafety cabinet and 1 CO2 incubator stack
- Chemical fume hood and lab support area
- One full-sized 4C, -20C, and -80C cold storage unit
- Emergency power and remote temperature tracking
- Safety shower and eyewash
- Two lab sinks

#### Shared Lab Amenities and Services:

- Access to specialized equipment, including: flow cytometer, FPLC and HPLC, multimode plate readers, qPCR and digital PCR, automated liquid handling, imaging, and microscopy
- Access to shared lab facility and infrastructure, including: autoclave, glass washers, CO2 and LN2, compressed air, vacuum lines, DI water, and lab ice
- Acess to lab services including: equipment training, EH&S support, lab coats/laundering, and shipping & receiving