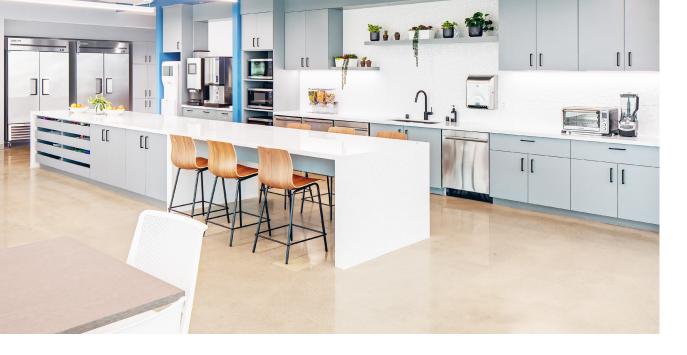

#### **BioLabs Common Areas:**

- Reception
- Kitchen and café with complimentary snacks and beverages
- Wellness room
- Conference rooms
- Phone rooms and booths
- Copier/printer center
- Mail and shipping/receiving room