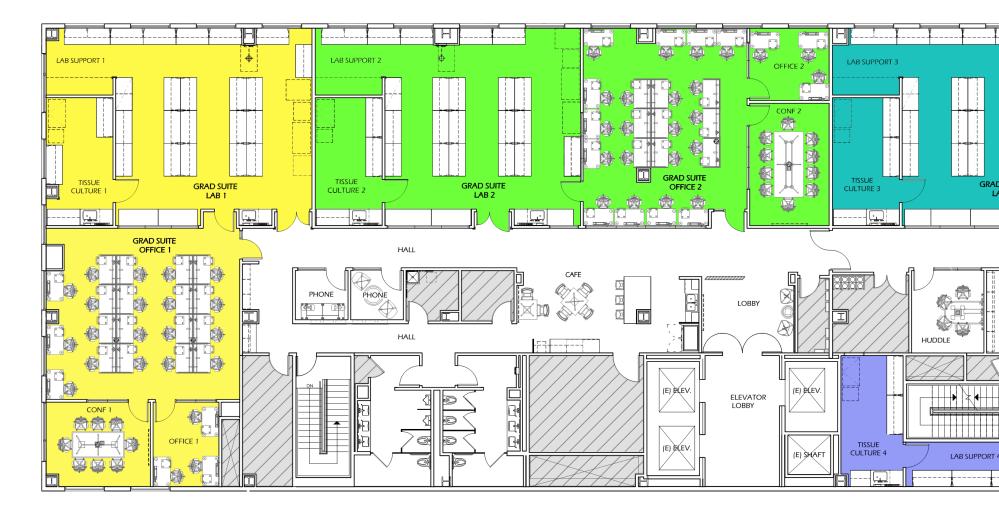

## BIOLABS SAN DIEGO FLOOR PLAN

*Four private, turnkey BSL-2 lab + office suites— available immediately!* 

### SUITE 1

1,156 SQ FT PRIVATE LAB23 BENCHES

#### 1,091 SQ FT PRIVATE OFFICE

- **19** DESKS/CHAIRS
- PRIVATE OFFICE WITH 3
  DESKS/CHAIRS
- FURNISHED MEETING ROOM
  WITH AV SET-UP
- DIRECT NATURAL LIGHT

### SUITE 2

1,169 SQ FT PRIVATE LAB

23 BENCHES

#### 1,076 SQ FT PRIVATE OFFICE

- 20 DESKS/CHAIRS
- PRIVATE OFFICE WITH 3
  DESKS/CHAIRS
- FURNISHED MEETING ROOM
  WITH AV SET-UP
- DIRECT NATURAL LIGHT

### **SUITE 3**

**1,470 SQ FT** PRIVATE LAB**33** BENCHES

#### 1,091 SQ FT PRIVATE OFFICE

- 24 DESKS/CHAIRS
- 2 PRIVATE OFFICES EACH
  WITH 3 DESKS/CHAIRS
- FURNISHED MEETING ROOM
  WITH AV SET-UP
- DIRECT NATURAL LIGHT