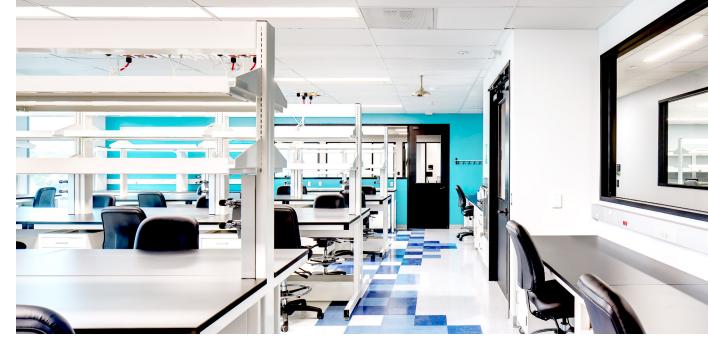

### SUITE 1

1,156 SQ FT PRIVATE LAB23 BENCHES

#### 1,091 SQ FT PRIVATE OFFICE

- **19** DESKS/CHAIRS
- PRIVATE OFFICE WITH 3
  DESKS/CHAIRS
- FURNISHED MEETING ROOM
  WITH AV SET-UP
- DIRECT NATURAL LIGHT

### SUITE 2

1,169 SQ FT PRIVATE LAB

23 BENCHES

#### 1,076 SQ FT PRIVATE OFFICE

- 20 DESKS/CHAIRS
- PRIVATE OFFICE WITH 3
  DESKS/CHAIRS
- FURNISHED MEETING ROOM
  WITH AV SET-UP
- DIRECT NATURAL LIGHT

### **SUITE 3**

**1,470 SQ FT** PRIVATE LAB**33** BENCHES

#### 1,091 SQ FT PRIVATE OFFICE

- 24 DESKS/CHAIRS
- 2 PRIVATE OFFICES EACH
  WITH 3 DESKS/CHAIRS
- FURNISHED MEETING ROOM
  WITH AV SET-UP
- DIRECT NATURAL LIGHT

### **SUITE 4**

1,247 SQ FT PRIVATE LAB23 BENCHES

#### 946 SQ FT PRIVATE OFFICE

- 20 DESKS/CHAIRS
- 2 PRIVATE OFFICES EACH WITH 3 DESKS/CHAIRS
- FURNISHED MEETING ROOM
  WITH AV SET-UP
- DIRECT NATURAL LIGHT